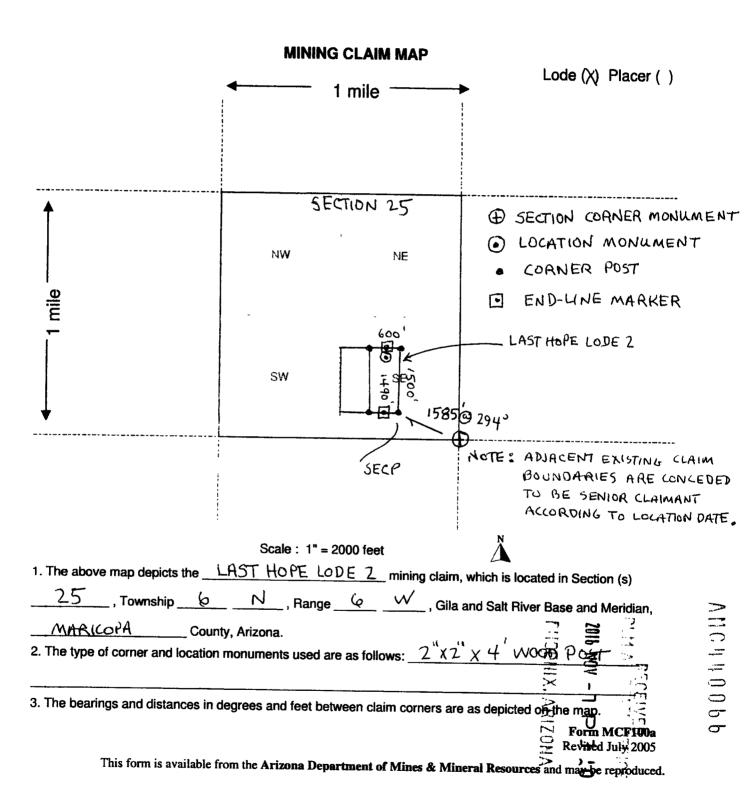

|                                                                                | ×1 ,,                                     |
|--------------------------------------------------------------------------------|-------------------------------------------|
| LOCATION NOTICE FOR LODE MINING CLAIM                                          | 73 5                                      |
| NOTICE IS HEREBY GIVEN that the LAST HOPE LODE 2                               | 177 . j                                   |
| lode mining claim has been located                                             | BLM Date                                  |
| by Jamieson Van Eaton whose current mailing                                    | Stamp Stamp                               |
| address is 1417 Villa Del Norte                                                |                                           |
| Wickenburg, AZ 85390                                                           |                                           |
| The general course of this claim is NORTH - SOUTH                              |                                           |
| County, Arizona. This claim is 1500 feet in length and                         | and it is situated in MARICOPA            |
| from the location monument on which this last it                               | feet in width. This claim runs            |
| from the location monument on which this location notice is posted appr        | oximately 1490 feet in a                  |
| South direction to the South end line and 10 feet in a                         |                                           |
| end line. This claim is marked by six monuments, one at end line of the claim. | each corner and one at the center of each |
| The location monument on which this notice is posted is situated within        | o 15 - A                                  |
| N . Bange 6 W Gila Salt Divas Base and Maria                                   | Section Township                          |
| N, Range W, Gila Salt River Base and Meridian, Arizo                           | ona and this claim encompasses portions   |
| of the following quarter section (s), section (s), Township (s) and Range      | (s) SE 74 S25 6N-6W                       |
| Gila Salt River Base and Meridian, Arizona.                                    |                                           |
| The locality of this claim with reference to some natural object or perman     | <b>-</b>                                  |
| (if any) concerning its locality are as follows: CLAIM SECP 19                 | ent monument and additional information   |
| 666 NORTH OF SECTION 35 (DONE)                                                 | 3 1737 WEST AND                           |
| 600 NORTH OF SECTION 25 CORNER SECT                                            | ION MONUMENT                              |
| DATED AND POSTED on the ground this 22 NU day of Septem                        |                                           |
| DATED AND POSTED on the ground this 22 day of Septem                           | ber , 2016.                               |
| LOCATOR (s) <u>Jamieson Van Eaton</u>                                          |                                           |
| Jameson Vanton                                                                 | Form MCF100                               |
|                                                                                | Revised July 2005                         |
|                                                                                |                                           |